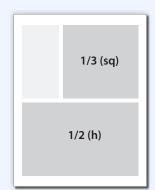

Ad Design & Production \$100 (Includes three revisions. Additional charges apply thereafter)

| AD SIZES width x height |                                           |  |
|-------------------------|-------------------------------------------|--|
| Spread*                 | 16.75" x 10.875" (trim);<br>gutter = .75" |  |
| Full Page*              | 8.375" x 10.875" (trim)                   |  |
| 1/2 page                | 7.25" x 4.81"                             |  |
| 1/3 page square         | 4.75" x 4.81"                             |  |
| 1/3 page vertical       | 2.25" x 9.625"                            |  |
| 1/6 page horizontal     | 4.75" x 2.25"                             |  |
| 1/6 vertical            | 2.25" x 4.81"                             |  |