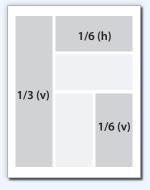

Ad Design & Production \$100 (Includes three revisions. Additional charges apply thereafter)

| AD SIZES width x height |                                           |  |
|-------------------------|-------------------------------------------|--|
| Spread*                 | 16.75" x 10.875" (trim);<br>gutter = .75" |  |
| Full Page*              | 8.375" x 10.875" (trim)                   |  |
| 1/2 page                | 7.25" x 4.81"                             |  |
| 1/3 page square         | 4.75" x 4.81"                             |  |
| 1/3 page vertical       | 2.25" x 9.625"                            |  |
| 1/6 page horizontal     | 4.75" x 2.25"                             |  |
| 1/6 vertical            | 2.25" x 4.81"                             |  |