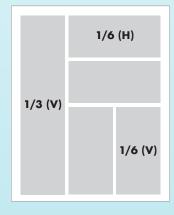

## AD SIZES (width x height)

Additional charges will apply thereafter)

| Spread*       | 16.75" x 10.875" (trim) (gutter – 0.75") |                          |  |
|---------------|------------------------------------------|--------------------------|--|
| Full<br>page* | 8.375" x 10.875" (trim)                  |                          |  |
| 1/2 page      | 7.25" x 4.81"                            |                          |  |
| 1/3 page      | <b>SQ:</b> 4.75" x 4.81"                 | <b>V:</b> 2.25" x 9.625" |  |
| 1/6 page      | <b>V:</b> 2.25" x 4.81"                  | <b>H:</b> 4.75" x 2.25"  |  |