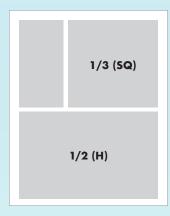

## AD SIZES (width x height)

Additional charges will apply thereafter)

| Spread*       | 16.75" x 10.875" (trim) (gutter – 0.75") |                          |  |
|---------------|------------------------------------------|--------------------------|--|
| Full<br>page* | 8.375" x 10.875" (trim)                  |                          |  |
| 1/2 page      | 7.25" x 4.81"                            |                          |  |
| 1/3 page      | <b>SQ:</b> 4.75" x 4.81"                 | <b>V:</b> 2.25" x 9.625" |  |
| 1/6 page      | <b>V:</b> 2.25" x 4.81"                  | <b>H:</b> 4.75" x 2.25"  |  |